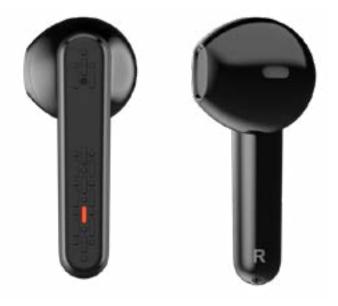

## Indy X2

True Wireless Earbuds for gaming with Environmental Noise Cancelling (ENC) 6080 IDLN-TWB02-GMOOO-OPN