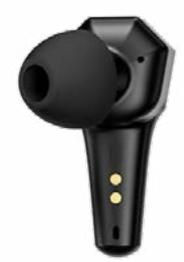

**True Wireless Earbuds for gaming** 

6007 IDLN-TWB01-GMOOO-OPN

## Indy X2

True Wireless Earbuds for gaming with Environmental Noise Cancelling (ENC) 6080 IDLN-TWB02-GMOOO-OPN