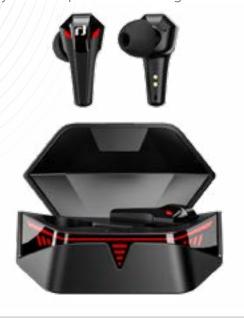

**True Wireless Earbuds for gaming** 

6007 IDLN-TWB01-GMOOO-OPN

## Indy X2

True Wireless Earbuds for gaming with Environmental Noise Cancelling (ENC) 6080 IDLN-TWB02-GMOOO-OPN