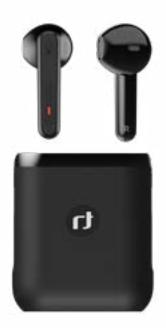

Wireless



**HD** Calls



Water resistant



Range



Fast Charge



Long Standy Time

The *Indy X* earbuds where designed to meet the demands of elite gamers. Enjoy an isolated and immersive sound experience with the convenience and freedom that comes with no wires. Low-latency fast connectivity and quick response time are always available and keep your game reaction time to a minimum, giving you a competitive advantage.





**True Wireless Earbuds for gaming** 

6007 IDLN-TWB01-GMOOO-OPN







## Indy X2

True Wireless Earbuds for gaming with Environmental Noise Cancelling (ENC) 6080 IDLN-TWB02-GMOOO-OPN



## **Technical specifications**





Indy X1

Indy X2

## Earbuds

| Driver size                         | 8 mm                   | 13 mm                                                 |
|-------------------------------------|------------------------|-------------------------------------------------------|
| Voice microphones                   | 1                      | 1                                                     |
| Wireless range                      | 10 m min.<br>(v5.0)    | 10 m min.<br>(v5.0)                                   |
| Listening time with a single charge | up to 4 hours          | up to 5.5 hours                                       |
| Charging