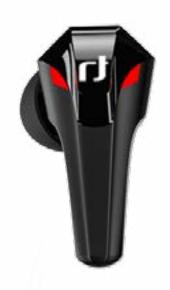

**True Wireless Earbuds for gaming** 

6007 IDLN-TWB01-GMOOO-OPN

## Indy X2

True Wireless Earbuds for gaming with Environmental Noise Cancelling (ENC) 6080 IDLN-TWB02-GMOOO-OPN