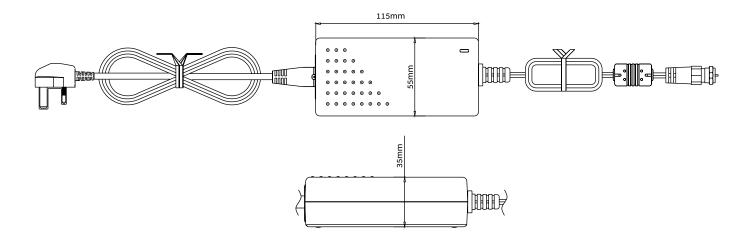

## **Technical Specifications**

Input voltage 100 VAC ~ 240 VAC 50 Hz/60 Hz Input frequency

Output voltage 19 VDC 3.42 A Output current

Output connector F-type (male) Cable length (AC) 1.8 m Cable length (DC) 1.5 m

Product dimensions (L x W x H) 11.5 cm x 5.5 cm x 3.5 cm

0 °C ~ +40 °C Working temperature Weight 250 g

Compliance Low Voltage Directive (2014/35/EU)

Electromagnetic Compatibility Directive (2014/30/EU)

Eco-Design Directive (2009/125/EC)