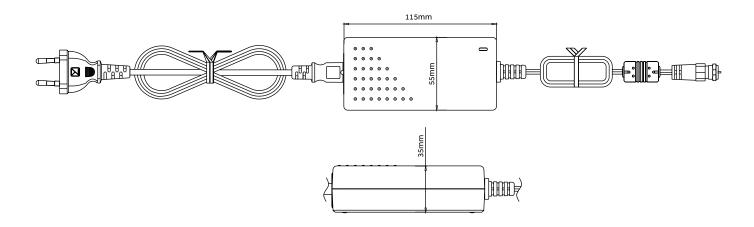

## **Technical Specifications**

Input voltage 100 VAC ~ 240 VAC Input frequency 50 Hz/60 Hz Output voltage 19 VDC Output current 3.42 A Output connector F-type (male) 1.8 m Cable length (AC) Cable length (DC) 1.5 m Product dimensions (L x W x H) 11.5 cm x 5.5 cm x 3.5 cm 0 °C ~ +40 °C Working temperature Weight 250 g Compliance Low Voltage Directive (2014/35/EU) Electromagnetic Compatibility Directive (2014/30/EU) Eco-Design Directive (2009/125/EC)